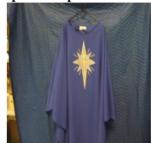

### Restricted to clergy usage or Director of Office of Sacred Worship written permission.

Identification3892DescriptionChasubleSizeLargeMaterialClothColorBlue

Condition 10 Lowest to Highest (1= poor, 10 = Excellent)