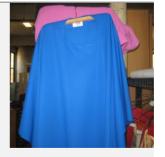

## Free will donation, commensurate to fair market value

Identification6032DescriptionChasubleSizeExtra LargeMaterialClothColorBlueCondition10

Lowest to Highest (1= poor, 10 = Excellent)