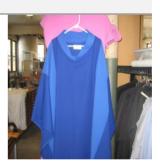

#### Free will donation, commensurate to fair market value

Identification6011DescriptionChasubleSizeLargeMaterialClothColorBlueCondition10

Condition 10 Lowest to Highest (1 = poor, 10 = Excellent)